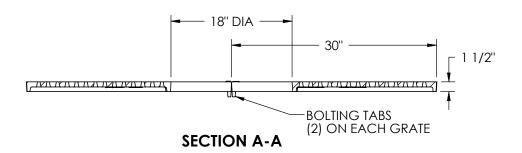

## EJIW EASTJORDAN

800-626-4653

www.ejiw.com MADE IN USA

PRODUCT NUMBER

48945001

**CATALOG NUMBER** 

V8945

## **COMBINATION**

LOAD RATING

**NON-TRAFFIC** 

**COATING** 

## **UNDIPPED**

**SPECIFICATION** 

GRATE-GRAY IRON
ASTM A48 CL35B

| OPEN AREA |
|-----------|
| N/A       |

√ DESIGNATES MACHINED SURFACE

| DRAWN        | DATE       |  |
|--------------|------------|--|
| KH           | 10/24/2007 |  |
| LAST REVISED | DATE       |  |
| DEW          | 8/28/2009  |  |