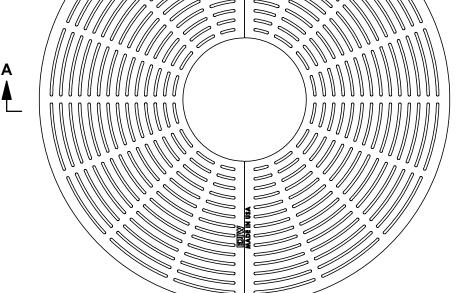

## EJIW EASTJORDAN

800-626-4653

www.ejiw.com MADE IN USA

PRODUCT NUMBER

48945001

**CATALOG NUMBER** 

V8945

## **COMBINATION**

LOAD RATING

**NON-TRAFFIC** 

**COATING** 

## **UNDIPPED**

**SPECIFICATION** 

GRATE-GRAY IRON
ASTM A48 CL35B

| OPEN AREA |
|-----------|
| N/A       |

√ DESIGNATES MACHINED SURFACE

| DRAWN        | DATE       |  |
|--------------|------------|--|
| KH           | 10/24/2007 |  |
| LAST REVISED | DATE       |  |
| DEW          | 8/28/2009  |  |